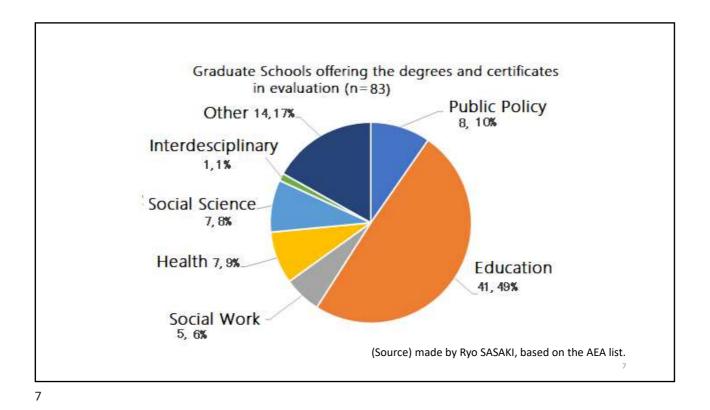

1

| The   | following Universities of                   | fer graduate programs or certifica                              | te programs either directly in evaluatio                                                            | n or with available concentration                                                          | ons in evaluation. Please conta                                                  | ct AEA    |
|-------|---------------------------------------------|-----------------------------------------------------------------|-----------------------------------------------------------------------------------------------------|--------------------------------------------------------------------------------------------|----------------------------------------------------------------------------------|-----------|
| at in | nfo@eval.org if you know o                  | of updates that should be included                              | on this page. To be listed, a program sho                                                           | uld include (1) a sequence of at                                                           | least three courses focusing dir                                                 | ectly or  |
| eval  | histion and (?) supported                   | by other coursework in appropr                                  | iate methodologies. (Source) https                                                                  | //www.eval.org/p/cm/ld/fid=                                                                | A3 (Accessed on 21 Sen                                                           | 2020      |
|       |                                             |                                                                 | -                                                                                                   | ,// www.eval.org/ p/eni/ iu/ iiu                                                           | (Accessed on 21 dep,                                                             | 2020)     |
| http  | os://www.eval.org/Educa                     | tion-Programs/University-Progr                                  | ams (Accessed on 28 Feb.2023).                                                                      |                                                                                            |                                                                                  |           |
|       |                                             |                                                                 |                                                                                                     |                                                                                            |                                                                                  |           |
|       |                                             |                                                                 | * 1 Dublic valies: 2 Education: 3                                                                   | Social Work; 4 Public Health; 5-Social Scier                                               | an 6 Evaluation Study: 7 Gamaral Study                                           | · & Other |
|       |                                             |                                                                 |                                                                                                     | ociai work, 4 Fublic Health, 5-50ciai Scier                                                | ice, 0-Evaluation Study, 7-General Study                                         | _         |
| #     | University name                             | School/College                                                  | Master                                                                                              | Doctoral                                                                                   | Certificate                                                                      | *         |
| 1     | Agnes Scott College                         |                                                                 |                                                                                                     |                                                                                            | YES - in Evaluation and Assessment<br>Methods                                    | 7         |
| 2     | American University                         | School of Public Affairs                                        | YES - in Public Policy                                                                              |                                                                                            | YES - in Public Policy Analysis                                                  | 1         |
| 3     | American University                         | School of Professional & Extended Studies                       | YESin Measurement and Evaluation                                                                    |                                                                                            | YES - in Project Monitoring &<br>Evaluation                                      | 5         |
| 4     | Arizona State University                    | School of Social Work                                           | YES - in Advanced Generalist studies                                                                |                                                                                            |                                                                                  | 3         |
| 5     | Ben Gurion University of the<br>Negev       | The Department of Education                                     | YES - in Program Evaluation and Measurement in<br>Educational Systems                               | YES - with focus on Sociology and<br>Politics of Evaluation                                |                                                                                  | 2         |
| 6     | Boston College                              | Lynch School of Education and Human<br>Development              | YES - in Educational Research Methodology                                                           | YES - in Measurement, Evaluation,<br>Statistics, & Assessment                              |                                                                                  | 2         |
| 7     | Boston University                           | School of Social Work                                           | YES                                                                                                 |                                                                                            |                                                                                  | 3         |
| 8     | Brigham Young University                    | David O McKay School of Education                               | YES - in Instructional Psychology and Technology<br>w/ focus on Research and Evaluation             | YES - in Instructional Psychology and<br>Technology w/ focus on Research and<br>Evaluation |                                                                                  | 2         |
| 9     | Brigham Young University                    | College of Education                                            |                                                                                                     | YES - in Educational Inquiry,<br>Measurement, and Evaluation                               |                                                                                  | 2         |
| 10    | California State University, Los<br>Angeles | Charter College of Education                                    | YES - in Research and Evaluation                                                                    |                                                                                            |                                                                                  | 2         |
|       |                                             | National Catholic School of Social Science                      | VEC                                                                                                 | VEC                                                                                        | VDP                                                                              | 5         |
| 12    | Claremont Graduate University               | School of Behavioral and Organizational<br>Sciences             | YES - in Evaluation with a Co-concentration or<br>MPH dual degree                                   | YES - in Evaluation & Applied<br>Research Methods                                          | YES - n-residential Certificate of<br>Advanced Study in Evaluation               | 5         |
|       | University of Southern<br>California        | Dana and David Domsife College of<br>Letters, Arts and Sciences | YES - Master's in Applied Psychology                                                                |                                                                                            |                                                                                  | 7         |
|       | Institution: Clemson University             | Public Health Sciences                                          | YES - Applied Health Research and Evaluation                                                        | YES - PhD Applied Health Research<br>and Evaluation                                        | Graduate Certificate Clinical<br>and Translational Research                      | 4         |
|       | University of Denver                        | Morgridge College of Education                                  | YES - Research Methods and Statistics                                                               | YES - Research Methods and Statistics                                                      |                                                                                  | 2         |
|       | Duquesne University                         | School of Education                                             | YES - Program Evaluation                                                                            |                                                                                            | YES                                                                              | 2         |
| 17    | Fielding Graduate University                | School of Human and Organizational<br>Development               | YES                                                                                                 |                                                                                            | YES- certificate in Evaluation,<br>Organizational Development, and<br>Leadership | 7         |
| 18    | Florida State University                    | College of Education                                            | YES - in Educational Policy and Evaluation                                                          | YES - Educational Leadership and<br>Policy Studies                                         | YES - in Program Evaluation                                                      | 2         |
| 19    | George Mason University                     | College of Education and Human<br>Development                   | YES - in Curriculum and Instruction with<br>concentration in Assessment, Evaluation, and<br>Testing |                                                                                            |                                                                                  | 2         |
|       | Hawaii Pacific University                   | College of Business                                             | YES - in Organizational Change                                                                      |                                                                                            |                                                                                  | 7         |
| 21    | Humboldt State University                   | College of Arts, Humanities & Social<br>Sciences                | YES - in Teaching and Practicing Sociology with<br>specializations in Program Evaluation and        |                                                                                            |                                                                                  | 5         |

3

| 22 | University: Jimma University               | College: College of Public Health and<br>Medical Sciences               | YES - in Health Monitoring and Evaluation                                                                        |                                                                                                                                   |                                                                                                                                                      | 4 |
|----|--------------------------------------------|-------------------------------------------------------------------------|------------------------------------------------------------------------------------------------------------------|-----------------------------------------------------------------------------------------------------------------------------------|------------------------------------------------------------------------------------------------------------------------------------------------------|---|
| 23 | Kent State University                      | College of Education, Health, and Human<br>Services                     | YES: Evaluation and Measurement                                                                                  | YES: Evaluation and Measurement                                                                                                   |                                                                                                                                                      | 2 |
| 24 | Massey University                          | School of People, Environment and<br>Planning                           | YES - Equivalent Postgraduate Diploma in Social<br>Sector Evaluation Research                                    |                                                                                                                                   |                                                                                                                                                      | 7 |
| 25 | Michigan State University                  | College of Social Science                                               | YES - in Program Evaluation - (Online)                                                                           | YES - in Ecological Community<br>Psychology with a concentration in<br>Quantitative Methods and Evaluation<br>Science (in person) | YES - in Program Evaluation (Online)                                                                                                                 | 5 |
| 26 | Mofet Research Institute                   | Department: Teachers of Teachers<br>Oualification Track                 |                                                                                                                  |                                                                                                                                   | YES - for Evaluation Leaders at their<br>Institutions                                                                                                | 2 |
| 27 | Northern Illinois University               | College of Education                                                    | YES - in Educational Research and Evaluation                                                                     | YES- in Instructional Techlogy.                                                                                                   | YES - in Advanced Qualitative<br>Methodology, Advanced Quantitative<br>Methodology                                                                   | 2 |
| 28 | Ohio University                            | College of Health Sciences and<br>Professions                           | Yes                                                                                                              |                                                                                                                                   | CSWE-accredited Master of Social<br>Work                                                                                                             | 4 |
| 29 | Oregon State University                    | College of Education                                                    | Yes <u>AHE</u> Masters                                                                                           | Community College Leadership;<br>Leadership in Higher Education                                                                   | Instructional Design                                                                                                                                 | 2 |
| 30 | Our Lady of the Lake University            | Worden School of Social Service                                         | YES - in Social Work                                                                                             |                                                                                                                                   |                                                                                                                                                      | 3 |
| 31 | San Diego State University                 | Department: Department of Psychology                                    | YES - in Applied Psychology with concentration in<br>Industrial/Org.1 (I/O) Psychology and Program<br>Evaluation |                                                                                                                                   |                                                                                                                                                      | 7 |
| 32 | Southern Illinois University<br>Carbondale | College of Liberal Arts                                                 | YES - in Applied Psychology (n-terminal)                                                                         | YES - in Applied Psychology                                                                                                       |                                                                                                                                                      | 7 |
| 33 | Syracuse University                        | Maxwell School of Citizenship and Public<br>Affairs                     | YES - Executive Master of Public Administration                                                                  | YES - PhD in Public Administration                                                                                                | Certificate/Professional Development<br>Offered:                                                                                                     | 1 |
| 34 | Syracuse University                        | School of Education                                                     | YES - with Concentration in Evaluation                                                                           | YES - with Concentration in Evaluation                                                                                            | YES - pre-Masters                                                                                                                                    | 2 |
| 35 | Tel Aviv University                        | School of Education                                                     | YES - in Research Methods Measurement and<br>Evaluation                                                          |                                                                                                                                   | YES - School-based Evaluation                                                                                                                        | 2 |
| 36 | Tennessee Technological<br>University      | College of Education                                                    |                                                                                                                  | YES - Concentration offered in<br>Program Planning and Evaluation                                                                 |                                                                                                                                                      | 2 |
| 37 | The George Washington<br>University        | The Trachtenberg School of Public Policy<br>and Public Administration   |                                                                                                                  | YES - in Program Evaluation                                                                                                       |                                                                                                                                                      | 1 |
| 38 | The Open University of<br>Tanzania         | Centre of Economics and Community<br>Economic Development (CECED)       | YES- Master of Arts in Monitoring and Evaluation                                                                 | YES - Doctor of Philosophy (PhD) in<br>Monitoring and Evaluation                                                                  | YES - Short Courses in Monitoring and<br>Evaluation                                                                                                  | 7 |
| 39 | Tufts University                           | Office of Graduate Studies, The Fletcher<br>School of Law and Diplomacy | YES- Masters of Arts in Law and Diplomacy, with<br>a concentration in Design, Monitoring, and<br>Evaluation      |                                                                                                                                   | YES - Program Evaluation                                                                                                                             | 7 |
| 40 | University of California,<br>Berkelev      | Graduate School of Education                                            | YES - in Quantitative Methods and Evaluation                                                                     | YES - in Quantitative Methods and<br>Evaluation                                                                                   |                                                                                                                                                      | 2 |
| 41 | University of California, Los<br>Angeles   | Graduate School of Education and<br>Information Studies                 | YES - in Social Science Research Methods with<br>Specialization in Evaluation                                    | YES - in Social Science Research<br>Methods with Specialization in<br>Evaluation                                                  |                                                                                                                                                      | 2 |
|    | University of Cape Town                    | Management Studies                                                      | YES - in Program Evaluation                                                                                      | Yes - in Program Evaluation                                                                                                       | YES - in Program Evaluation                                                                                                                          | 7 |
| 43 | University of Cincinnati                   | College of Education, Criminal Justice, and<br>Human Services           | YES - in Educational Foundations with<br>Concentration in Research Methodologies                                 | YES - in Educational Foundations with<br>Concentration in Research<br>Methodologies                                               | YES - in Assessment and Evaluation<br>Graduate Certificate Program                                                                                   | 2 |
| 44 | University of Connecticut                  | Neag School of Education                                                | YES - in Educational Measurement, Evaluation,<br>and Assessment                                                  | YES - in Educational Measurement,<br>Evaluation, and Assessment                                                                   | Yes - Residential Graduate Certificate<br>in Program <u>Evaluation</u> ;<br>Yes - <u>Cresdidential</u> Graduate Certificate<br>in Program Evaluation | 2 |
|    | University of Delaware                     | School of Public Policy & Administration                                | YES                                                                                                              |                                                                                                                                   |                                                                                                                                                      | 1 |
| 46 | University of Denver                       | Morgridge College of Education                                          | YES - Research Methods and Statistics                                                                            | YES - Research Methods and Statistics                                                                                             | 1                                                                                                                                                    | 2 |
| 47 | University of Illinois at Chicago          | College of Education                                                    | YES – in Measurement, Evaluation, Statistics and<br>Assessment                                                   | YES - in Educational Psychology                                                                                                   | YES - in Measurement, Evaluation,<br>Statistics and Assessment                                                                                       | 2 |

| 71       | University of Southern Denmark                      | Social Science                                                                        | YES - in Evaluation                                                                                                                             |                                                                                                                                                    | - YES                                                                                                 | 5 |
|----------|-----------------------------------------------------|---------------------------------------------------------------------------------------|-------------------------------------------------------------------------------------------------------------------------------------------------|----------------------------------------------------------------------------------------------------------------------------------------------------|-------------------------------------------------------------------------------------------------------|---|
| 70       | University of Southern<br>California                | Dana and David Domsife College of<br>Letters, Arts and Sciences                       | YES - in Social Work                                                                                                                            | YES - in Social Work                                                                                                                               | Certificate/Professional Development<br>Offered:                                                      | 7 |
| 69       | University of South Florida                         | College of Education                                                                  | YES - in Curriculum & Instruction, with an<br>Emphasis in Measurement and Evaluation                                                            | YES - in Curriculum & Instruction,<br>with an Emphasis in Measurement and<br>Evaluation                                                            | YES - Graduate Certificate in Evaluation                                                              | 2 |
| 68       | University of Rochester                             | Warner School of Education                                                            | YES- Program Evaluation                                                                                                                         |                                                                                                                                                    | YES-Program Evaluation (NYS<br>approved)                                                              | 2 |
| 67       | University of Puerto Rico                           | School of Education                                                                   | YES- in Educational Research and Evaluation<br>(Language: Spanish) Investigación y Evaluación<br>Educativa                                      |                                                                                                                                                    | YES- Educational Leadership with a<br>master specialization in Educational<br>Research and Evaluation | 2 |
|          |                                                     |                                                                                       | Systems Evaluation Research                                                                                                                     | YES - in Public Health with a<br>concentration in Health Systems<br>Analysis and Management (Language:<br>Spanish)                                 |                                                                                                       | 4 |
| 65<br>66 | University of Pretoria<br>University of Puerto Rico | The School of Health Systems and Public<br>Health<br>Graduate School of Public Health | YES - Public Health with a Monitoring and<br>Evaluation Concentration<br>YES - in Science with Concentration in Health                          | VES - in Public Health with a                                                                                                                      |                                                                                                       | 4 |
| 64       | University of Pittsburgh                            | Graduate School of Public Health                                                      | YES - in Public Health with a Program Evaluation<br>Concentration                                                                               | YES - in Public Health with a Program<br>Evaluation Concentration                                                                                  | YES - in Applied Evaluation Studies                                                                   | 4 |
| 63       | University of Ottawa                                | Faculty of Education and the School of<br>Psychology                                  | YES - in Teaching, Learning and Evaluation                                                                                                      | YES - in Teaching, Learning and<br>Evaluation                                                                                                      | YES - in Program Evaluation                                                                           | 2 |
| 62       | University of North Carolina<br>Wilmington          | Watson College of Education                                                           | YES - M.S. in Evaluation and Organizational<br>Learning                                                                                         | concentration concentration                                                                                                                        | YES - Graduate Certificate in Evaluation                                                              | 2 |
| 61       | University of North Carolina at<br>Greensboro       | School of Education                                                                   | YES - M.S. in Educational Research, Measurement<br>and Evaluation; Program Evaluation<br>Concentration                                          | YES - Ph.D. in Educational Research,<br>Measurement and Evaluation;<br>Program Evaluation Concentration                                            |                                                                                                       | 2 |
| 60       | University of North Carolina at<br>Charlotte        | Cato College of Education                                                             |                                                                                                                                                 | YES - Ph.D. in Educational Research,<br>Measurement, and Evaluation                                                                                | YES - Quantitative Data Analysis                                                                      | 2 |
| 59       | University of North Carolina at<br>Chapel Hill      | School of Education                                                                   | YES - in Education                                                                                                                              | YES - in Education                                                                                                                                 | YES                                                                                                   | 2 |
| 58       | University of Nevada, Reno                          | School of Social Work                                                                 | Systems<br>YES - in Advanced Generalist Practice (AGP)                                                                                          | as a subsection of a sound in the vention                                                                                                          | Services, Organization and Systems                                                                    | 3 |
| 57       | University of Montréal                              | School of Public Health, Department Of<br>Health Care Administration                  | YES -in Health Care Administration w/option of<br>Evaluation of Health Services, Organization and                                               | YES - Microprogram in Analysis and<br>Evaluation of Health Intervention                                                                            | YES - in Health Care Administration<br>w/option of Evaluation of Health                               | 4 |
| 56       | University of Minnesota                             | College of Education & Human<br>Development                                           | YES - Evaluation Studies                                                                                                                        | Economics or Political Studies<br><u>YES</u> Evaluation Studies                                                                                    | YES - Program Evaluation; University-<br>wide program evaluation mir                                  | 2 |
| 55       | University of Michigan                              | Education<br>School of Social Work                                                    | YES - Concentration of Social Policy and<br>Evaluation                                                                                          | YES_s Social Work and one of either:<br>Sociology, Anthropology, Psychology,                                                                       | YES - Continuous Education Units for<br>LMSWs                                                         | 3 |
| 54       | Lowell<br>The University of Melbourne               | Centre for Program Evaluation, Faculty of<br>Education                                | YES - in Assessment and Evaluation                                                                                                              | Evaluation                                                                                                                                         | YES - in Assessment and Evaluation                                                                    | 2 |
| 53       | Boston<br>University of Massachusetts,              | Graduate School of Education                                                          |                                                                                                                                                 | YES - Research Methods and                                                                                                                         |                                                                                                       | 2 |
|          | University of Massachusetts                         | College of Public and Community Service                                               | YES - Human Services                                                                                                                            | Analytical Methods                                                                                                                                 | YES - Evaluation Research                                                                             | 1 |
| 51       | University of Maryland,<br>Baltimore County         | Department: Public Policy                                                             | YES - in Public Policy with concentration in<br>Evaluation and Analytical Methods                                                               | YES - in Public Policy with<br>concentration in Evaluation and                                                                                     |                                                                                                       | 1 |
| 50       | University of Maryland                              | Graduate School                                                                       | YES - in Research Methods and their Applications                                                                                                | YES - in Research Methods and their<br>Applications                                                                                                | YES - in Assessment                                                                                   | 7 |
| 49       | University of Kentucky                              | College of Education                                                                  | YES - in Educational Policy Studies and<br>Evaluation                                                                                           | YES - in Educational Policy Studies<br>and Evaluation                                                                                              |                                                                                                       | 2 |
| 48       | University of Illinois, Urbana-<br>Champaign        | College of Education                                                                  | YES - in Qualitative, Quantitative and Evaluative<br>Research Methodologies, with specializations in<br>Evaluation, Measurement, and Statistics | YES - in Qualitative, Quantitative and<br>Evaluative Research Methodologies,<br>with specializations in Evaluation,<br>Measurement. and Statistics |                                                                                                       | 2 |